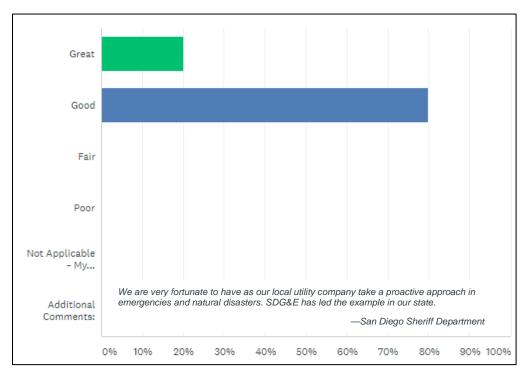

Immediately following the PSPS event, SDG&E distributed a one question online survey to public safety partners requesting they rate SDG&E's level of engagement with their organization before and during the January 14–16 event. SDG&E received five responses to the survey. Please see below for the level of engagement results of the survey:

SDG&E Public Safety Partner Survey Results: Jan. 14–16 PSPS Event